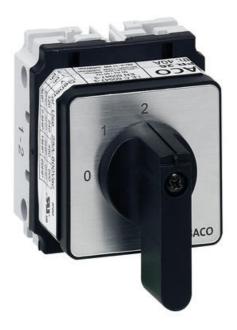

## PR ONE CAM SWITCHES

32A

227606 PR ONE 32A "0-1" 1-POLES

- Excellent value for money
- Includes switch and knob
- Screw mount