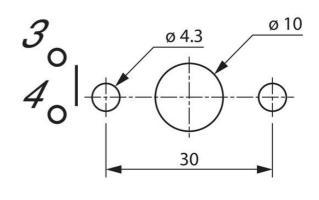

## **SPECIFICATIONS**

| Angle                                     | 45°               |  |
|-------------------------------------------|-------------------|--|
| Area Cable Single Wire Max                | 6 mm <sup>2</sup> |  |
| Cable Area Multi-Conductor Max            | 6 mm²             |  |
| Conventional free air thermal current Ith | 40 A              |  |
| Function                                  | Stable            |  |
| Mounting                                  | Screw on          |  |
| Number Of Contacts                        | 1                 |  |
| Number of poles                           | 1                 |  |
| Number of positions                       | 2                 |  |
| Plate                                     | 48x48 mm          |  |
| Protection rating front of panel          | IP40              |  |
| Protection rating rear of panel           | IP20              |  |
| Rated insulation voltage Ui               | 690 V             |  |
| Rated operating current le (AC15/230V)    | 12 A              |  |
| Rated operating current le (AC21A/22A)    | 32 A              |  |
| Rated operating power (AC23A/3x230V)      | 11 kW             |  |
|                                           |                   |  |