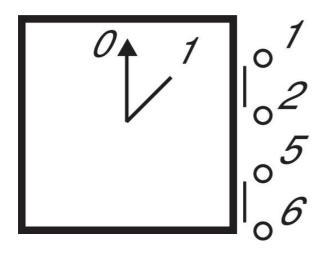

| No. of contacts | 0 | 1 |      |
|-----------------|---|---|------|
| 1-2             |   | Х | 1P 🔭 |
| 3-4             |   | X | 2P   |
| 5-6             |   | X | 3P   |